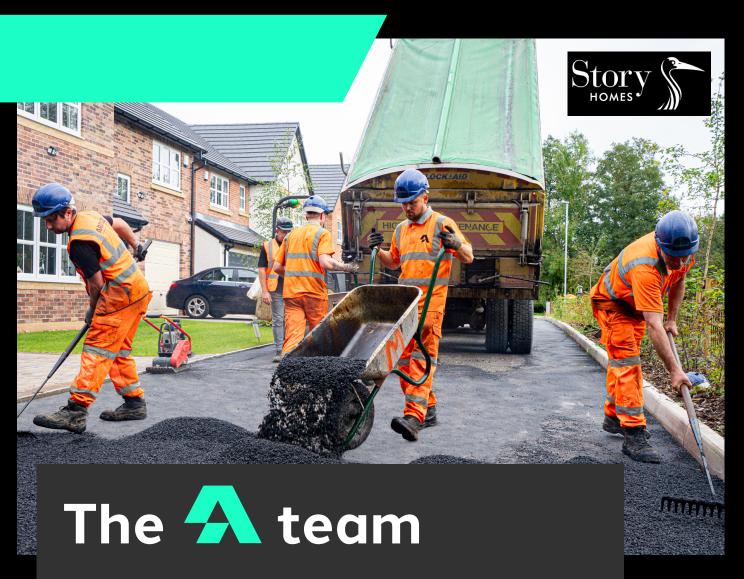

## **OUR** Objectives

To provide high-quality surfacing works for private parking areas, driveways, and shared visitor car parks at Story Homes' Elston Park development. Our goal was to ensure the surfacing complemented the new homes and provided durability, while minimising disruption to residents.

## **OUR** Challenges

The primary challenge involved surfacing driveways and carparks of occupied homes, ensuring that we minimised disruption to homeowners. The team also focused on works withstanding the everyday pressures of development life, while servicing the local community long term.

## **OUR Solutions**

To overcome these challenges, we worked closely with homeowners and site managers, keeping them informed with clear communication, including letter drops. We used a premium asphalt containing a modified binder, designed for high durability and resistance. Through careful planning, we delivered the project on time, maintaining the high standards and reputation Argyle is known for.