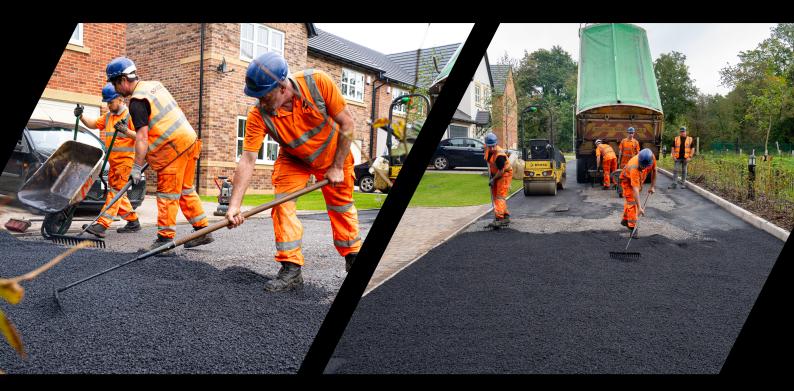

## **OUR** Challenges

The primary challenge involved surfacing driveways and carparks of occupied homes, ensuring that we minimised disruption to homeowners. The team also focused on works withstanding the everyday pressures of development life, while servicing the local community long term.

## **OUR Solutions**

To overcome these challenges, we worked closely with homeowners and site managers, keeping them informed with clear communication, including letter drops. We used a premium asphalt containing a modified binder, designed for high durability and resistance. Through careful planning, we delivered the project on time, maintaining the high standards and reputation Argyle is known for.