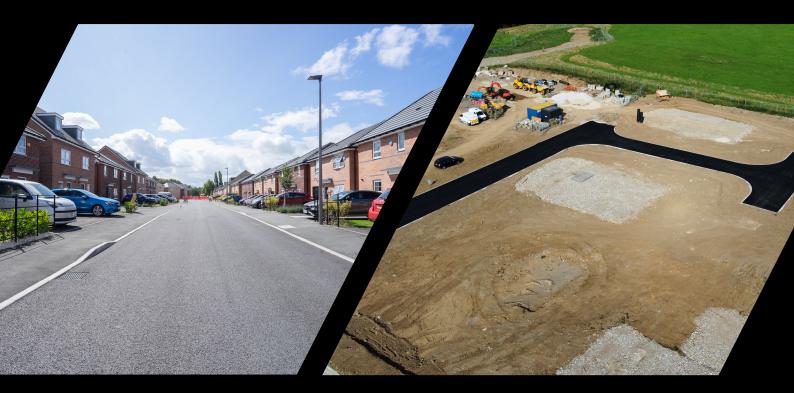

## **OUR** Objectives

Argyle were tasked to deliver installation of the new Section 38 and 104 schemes at Amberswood Rise. The goal was to meet specific deadlines for each phase of the 339 home development without compromising on quality.

## **OUR** Challenges

To be able to deliver the package successfully we had to overcome poor ground conditions and running sand. This project required careful shoring and precise engineering to meet client expectations.

## **OUR Solutions**

We implemented over pumping strategies and close monitoring to manage drainage issues and meet critical levels. Regular progress meetings allowed us to adjust our methods and deliver on time while maintaining quality throughout the project.